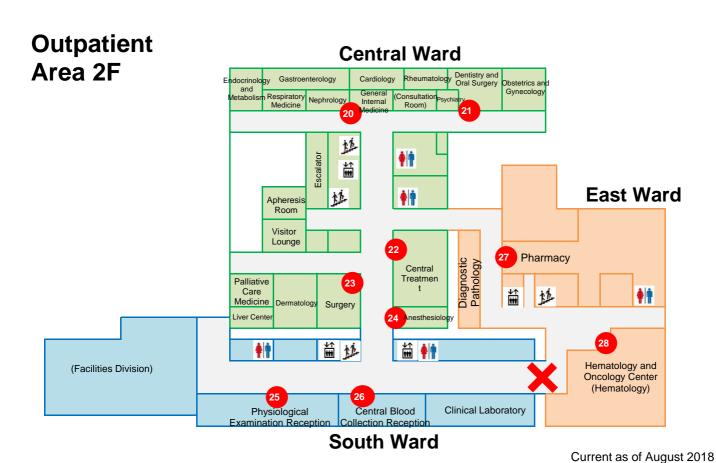

## Floor Information

| 9F            |                                                                                                                                                                                                                                                                                                                                                                                                                                        |                                                                              | Dining Hall/Lecture Hall                                                           |
|---------------|----------------------------------------------------------------------------------------------------------------------------------------------------------------------------------------------------------------------------------------------------------------------------------------------------------------------------------------------------------------------------------------------------------------------------------------|------------------------------------------------------------------------------|------------------------------------------------------------------------------------|
| 8F<br> <br>5F | Hospitalization Floor                                                                                                                                                                                                                                                                                                                                                                                                                  | Hospitalization Floor                                                        | Hospitalization Floor                                                              |
| 4F            | Medical Safety Promotion Offic<br>Home-Visit Nursing Station<br>Home Care Assistance Office                                                                                                                                                                                                                                                                                                                                            | General Coordination Division                                                | Medical Office                                                                     |
| 3F            | 30 Endoscopy Center 31 Medical Checkup Center                                                                                                                                                                                                                                                                                                                                                                                          | 32 Dialysis Center 33 Rehabilitation Center                                  | 34 Operating Room Intensive Care Unit, High Care Unit, Emergency Care Unit         |
| 2F            | Outpatient Reception   General Internal Medicine, Nephrology, Endocrinology and Metabolism Cardiology, Respiratory Medicine   Outpatient Reception   Psychiatry, Obstetrics and Gynecology Dentistry and Oral Surgery   Central Treatment   Surgery, Dermatology, Anesthesiology Palliative Care Medicine, Liver Center   Anesthesiology Outpatients                                                                                   | 25 Physiological Examination Reception 26 Central Blood Collection Reception | Pharmacy  Hematology and Oncology Center Reception  Diagnostic Pathology           |
| 1F            | 1 Information 1 First Visit 2 Documents 3 Payment 5 Prescriptions and FAX Corner 6 Medical Certificates 7 Return Visit Automated Registration 8 Automated Payment Machine 9 Community Medical Relations Admission Center 10 Counseling and Support Center 10 Cancer Counseling Support Center 10 Outpatient Orthopaedic Surgery, Urology Neurosurgery, Neurology 10 Outpatient Reception Ophthalmology, Otorhinolaryngology Pediatrics | Radiation Oncology Diagnostic Radiology  12 Central Radiology Reception      | Convenience Store Restaurant Barber ATM Library Hohoemi Disaster Prevention Center |
|               | Central Ward                                                                                                                                                                                                                                                                                                                                                                                                                           | South Ward                                                                   | East Ward                                                                          |
|               | *Pick-up and Drop-off Only  Plane Parking Lot Entrance Doorway  Multistory Parking Garage  South Ward  Current as of November 2017                                                                                                                                                                                                                                                                                                     |                                                                              |                                                                                    |