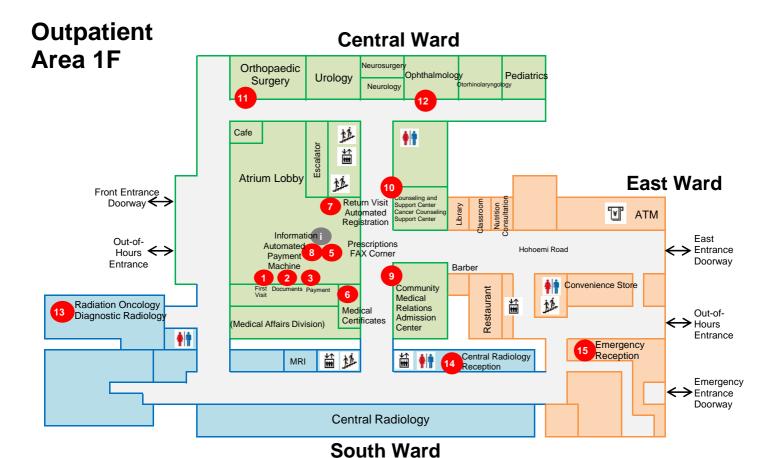

## Floor Information

| 9F            |                                                                                                                                                                                                                                                                                                                                                                                                                                        |                                                                              | Dining Hall/Lecture Hall                                                           |
|---------------|----------------------------------------------------------------------------------------------------------------------------------------------------------------------------------------------------------------------------------------------------------------------------------------------------------------------------------------------------------------------------------------------------------------------------------------|------------------------------------------------------------------------------|------------------------------------------------------------------------------------|
| 8F<br> <br>5F | Hospitalization Floor                                                                                                                                                                                                                                                                                                                                                                                                                  | Hospitalization Floor                                                        | Hospitalization Floor                                                              |
| 4F            | Medical Safety Promotion Offic<br>Home-Visit Nursing Station<br>Home Care Assistance Office                                                                                                                                                                                                                                                                                                                                            | General Coordination Division                                                | Medical Office                                                                     |
| 3F            | 30 Endoscopy Center 31 Medical Checkup Center                                                                                                                                                                                                                                                                                                                                                                                          | 32 Dialysis Center 33 Rehabilitation Center                                  | 34 Operating Room Intensive Care Unit, High Care Unit, Emergency Care Unit         |
| 2F            | Outpatient Reception   General Internal Medicine, Nephrology, Endocrinology and Metabolism Cardiology, Respiratory Medicine   Outpatient Reception   Psychiatry, Obstetrics and Gynecology Dentistry and Oral Surgery   Central Treatment   Surgery, Dermatology, Anesthesiology Palliative Care Medicine, Liver Center   Anesthesiology Outpatients                                                                                   | 25 Physiological Examination Reception 26 Central Blood Collection Reception | Pharmacy  Hematology and Oncology Center Reception  Diagnostic Pathology           |
| 1F            | 1 Information 1 First Visit 2 Documents 3 Payment 5 Prescriptions and FAX Corner 6 Medical Certificates 7 Return Visit Automated Registration 8 Automated Payment Machine 9 Community Medical Relations Admission Center 10 Counseling and Support Center 10 Cancer Counseling Support Center 10 Outpatient Orthopaedic Surgery, Urology Neurosurgery, Neurology 10 Outpatient Reception Ophthalmology, Otorhinolaryngology Pediatrics | Radiation Oncology Diagnostic Radiology  12 Central Radiology Reception      | Convenience Store Restaurant Barber ATM Library Hohoemi Disaster Prevention Center |
|               | Central Ward                                                                                                                                                                                                                                                                                                                                                                                                                           | South Ward                                                                   | East Ward                                                                          |
|               | *Pick-up and Drop-off Only  Plane Parking Lot Entrance Doorway  Multistory Parking Garage  South Ward  Current as of November 2017                                                                                                                                                                                                                                                                                                     |                                                                              |                                                                                    |